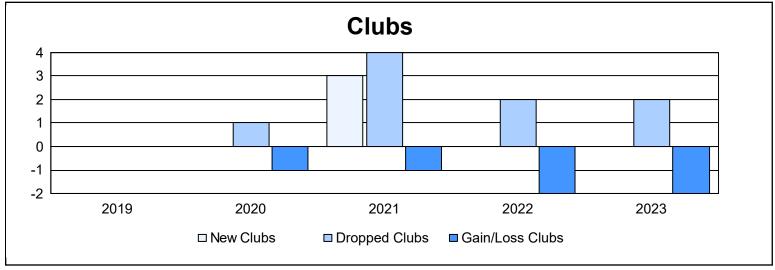

District 202 E As of June 2023 Cumulative

| Year      | New<br>Clubs | Dropped<br>Clubs | Gain/<br>Loss<br>Clubs | New<br>Members | Charter<br>Members | Reinstate<br>Members | Transfer<br>Members | Total<br>Member<br>Added | Total<br>Members<br>Dropped | Gain/<br>Loss<br>Members |
|-----------|--------------|------------------|------------------------|----------------|--------------------|----------------------|---------------------|--------------------------|-----------------------------|--------------------------|
| 2018-2019 | 0            | 0                | 0                      | 91             | 2                  | 4                    | 16                  | 113                      | 154                         | -41                      |
| 2019-2020 | 0            | 1                | -1                     | 97             | 1                  | 3                    | 8                   | 109                      | 179                         | -70                      |
| 2020-2021 | 3            | 4                | -1                     | 83             | 54                 | 1                    | 30                  | 168                      | 198                         | -30                      |
| 2021-2022 | 0            | 2                | -2                     | 98             | 1                  | 6                    | 28                  | 133                      | 117                         | 16                       |
| 2022-2023 | 0            | 2                | -2                     | 110            | 1                  | 2                    | 9                   | 122                      | 146                         | -24                      |
| Average   | 1            | 2                | -1                     | 96             | 12                 | 3                    | 18                  | 129                      | 159                         | -30                      |